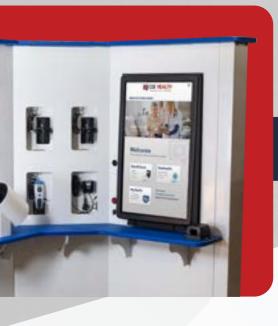

#### Self-Screening Kiosk.

CSI Health's QuickCheck Kiosk is a user-friendly health monitoring system designed to provide individuals with easy access to essential health assessments. The kiosk offers a range of diagnostic tests, including biometric measurements such as blood pressure, heart rate, and body composition analysis. Users simply interact with the kiosk's intuitive interface to initiate these tests, and the results are promptly displayed, promoting health awareness and encouraging proactive healthcare management within the community.

# **Rapid Health Check**

Complete **Blood Pressure**, **Weight**, and **Temperature** automatically in **under 2 minutes**. Automatically defer based on health screening biometric results.