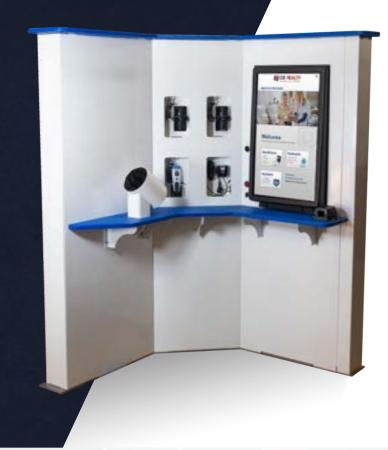

#### Self-Screening Kiosk.

CSI Health's QuickCheck Kiosk is a user-friendly health monitoring system designed to provide individuals with easy access to essential health assessments. The kiosk offers a range of diagnostic tests, including biometric measurements such as blood pressure, heart rate, and body composition analysis. Users simply interact with the kiosk's intuitive interface to initiate these tests, and the results are promptly displayed, promoting health awareness and encouraging proactive healthcare management within the community.

# CSI HEALTH Quick-Check Kiosk

HEALTH SCREENING KIOSK

# **Rapid Health Check**

Complete **Blood Pressure**, **Weight**, and **Temperature** automatically in **under 2 minutes**. Automatically defer based on health screening biometric results.